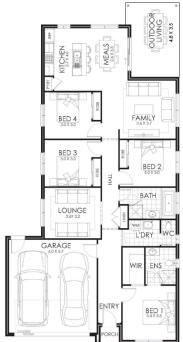

## Investor House & Land Package

4

2

2

\$832,533\*

Lot 211 Francis Place Singleton Heights

Lot Size: 600.6m2

House Size: 203.58m2

Weekly Rent: \$750\*

Turnkey Inclusions:

- Aspire inclusions
- Colorbond steel roof
- Ducted Heating & Cooling
- 600mm stainless steel appliances
- Carpet & tiles throughout
- Fixed site costs
- Haymes 3 coat paint system
- Driveway and crossover allowance
- · Outdoor living area
- · Additional living area