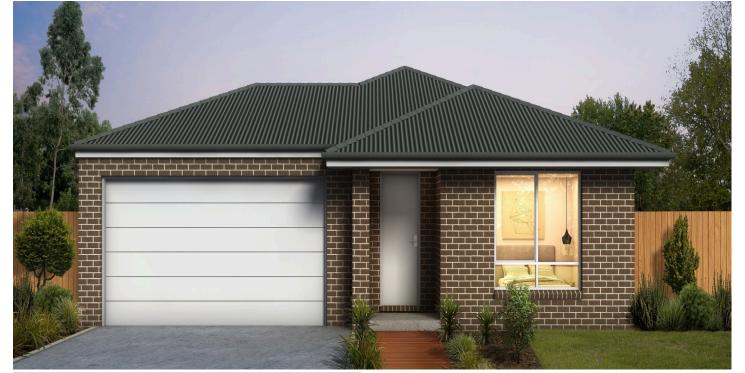

## Investor House & Land Package

4

2

2

\$832,533\*

Lot 211 Francis Place Singleton Heights

Lot Size: 600.6m2

House Size: 203.58m2

Weekly Rent: \$750\*

Turnkey Inclusions:

- Aspire inclusions
- Colorbond steel roof
- Ducted Heating & Cooling
- 600mm stainless steel appliances
- Carpet & tiles throughout
- Fixed site costs
- Haymes 3 coat paint system
- Driveway and crossover allowance
- · Outdoor living area
- · Additional living area