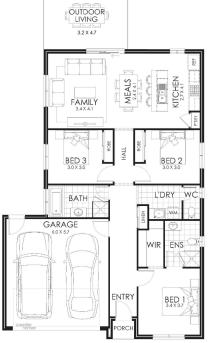

## \$859,081\*

Lot 210 Francis Place Singleton Heights

2

Lot Size: 619.4m2

House Size: 177.0m2

Weekly Rent: \$650\*

**Turnkey Inclusions:** 

- Aspire inclusions
- Colorbond steel roof
- Ducted Heating & Cooling
- 600mm stainless steel appliances
- Carpet & tiles throughout
- Fixed site costs
- Quantum Zero benchtops with 20mm • edge detail
- Driveway and crossover allowance
- Outdoor living area
- Open plan living