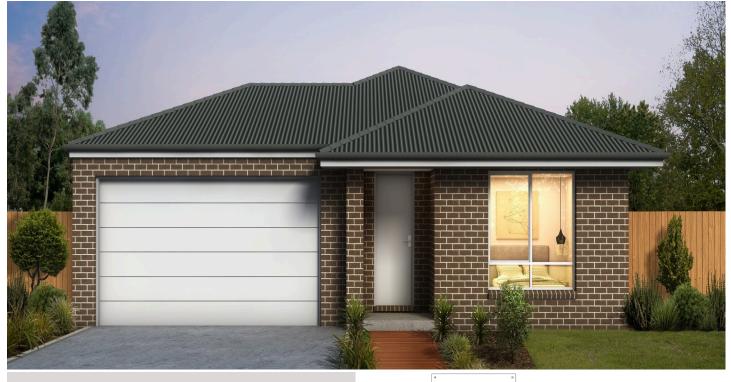

## \$859,081\*

Lot 210 Francis Place Singleton Heights

2

Lot Size: 619.4m2

House Size: 177.0m2

Weekly Rent: \$650\*

**Turnkey Inclusions:** 

- Aspire inclusions
- Colorbond steel roof
- Ducted Heating & Cooling
- 600mm stainless steel appliances
- Carpet & tiles throughout
- Fixed site costs
- Quantum Zero benchtops with 20mm • edge detail
- Driveway and crossover allowance
- Outdoor living area
- Open plan living