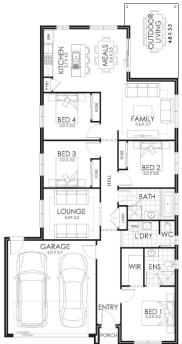

## Investor House & Land Package

4

2

2

\$1,002,355\*

Lot 1 Nut Bush Drive Medowie

Lot Size: 504m2

House Size: 203.58m2

Weekly Rent: \$850\*

Turnkey Inclusions:

- Aspire inclusions
- · Colorbond steel roof
- Ducted Heating & Cooling
- 600mm stainless steel appliances
- Carpet & tiles throughout
- Fixed site costs
- Quantum Zero benchtops with 20mm edge detail
- Driveway and crossover allowance
- · Additional living area
- Located close to schools and popular shopping destinations