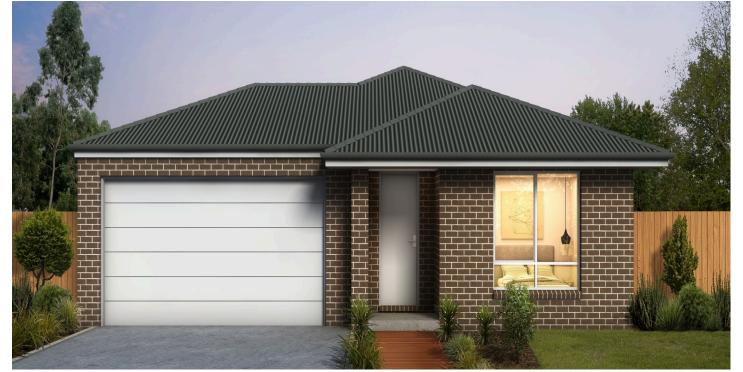

## Investor House & Land Package

4

2

2

\$1,002,355\*

Lot 1 Nut Bush Drive Medowie

Lot Size: 504m2

House Size: 203.58m2

Weekly Rent: \$850\*

Turnkey Inclusions:

- Aspire inclusions
- · Colorbond steel roof
- Ducted Heating & Cooling
- 600mm stainless steel appliances
- Carpet & tiles throughout
- Fixed site costs
- Quantum Zero benchtops with 20mm edge detail
- Driveway and crossover allowance
- · Additional living area
- Located close to schools and popular shopping destinations