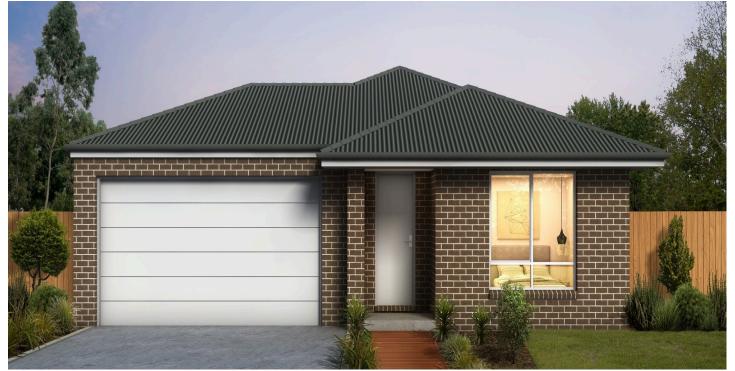

## Investor House & Land Package

4

2

2

\$1,022,975\*

Lot 129 Road One Heatherbrae

Lot Size: 595m2

House Size: 203.58m2

Weekly Rent: \$620\*

Turnkey Inclusions:

- DHA Lifestyle inclusions
- · Colorbond steel roof
- Ducted Heating & Cooling
- 600mm stainless steel appliances
- Carpet & tiles throughout
- Fixed site costs
- Quality fittings and fixtures
- Quantum Zero benchtops with 20mm edge detail
- Additional living area
- · Outdoor living area