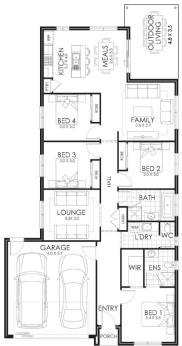

## Investor House & Land Package

4

2

2

\$1,022,975\*

Lot 129 Road One Heatherbrae

Lot Size: 595m2

House Size: 203.58m2

Weekly Rent: \$620\*

Turnkey Inclusions:

- DHA Lifestyle inclusions
- · Colorbond steel roof
- Ducted Heating & Cooling
- 600mm stainless steel appliances
- Carpet & tiles throughout
- Fixed site costs
- Quality fittings and fixtures
- Quantum Zero benchtops with 20mm edge detail
- Additional living area
- · Outdoor living area