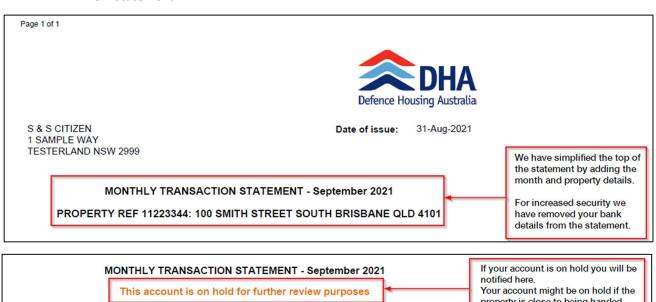

|                                             |                                             |                               | Defence Ho               | DH/                 |
|---------------------------------------------|---------------------------------------------|-------------------------------|--------------------------|---------------------|
| S & S CITIZEN<br>1 SAMPLE WAY               |                                             |                               | Date of issue:           | 31-Aug-202          |
| TESTERLAN                                   | D NSW 2999                                  |                               |                          |                     |
|                                             | MONTHLY TRA                                 | NSACTION STATEMENT -          | September 2021           |                     |
|                                             | This account                                | t is on hold for further revi | iew purposes             |                     |
| PROP                                        | ERTY REF 1122334                            | 4: 100 SMITH STREET SO        | UTH BRISBANE QL          | D 4101              |
| Lease Agreement Services                    |                                             |                               | Creditor Number 99999999 |                     |
| Opening Bala                                | ance                                        |                               |                          | \$0.0               |
| Date                                        | Reference                                   | Description                   |                          | Amoun               |
| 14-Aug-2021                                 | 01/06/21-31/07/21                           | Water Reimbursement           |                          | \$250.5             |
| 23-Aug-2021                                 | September 2021                              | Rent                          |                          | \$1,869.7           |
|                                             | September 2021                              | Management Fee*               |                          | -\$308.5            |
| 24-Aug-2021                                 |                                             | Deduction<br>Payment          |                          | -\$506.0            |
| 25-Aug-2021                                 |                                             | Payment                       |                          | -\$1,305.7          |
| <b>Closing Bala</b>                         | nce                                         |                               |                          | \$0.0               |
| Payment to your bank account on 25-Aug-2021 |                                             |                               |                          | \$1,305.7           |
| Property Can                                | e Services                                  |                               | Debtor N                 | umber 12449         |
| Opening Balance                             |                                             |                               |                          | \$0.0               |
| Date                                        | Reference                                   | Description                   |                          | Amoun               |
| 10-Aug-2021                                 | 6/21 - 9/21                                 | Land Rates                    |                          | -\$377.0            |
| 10-Aug-2021                                 | 6/21 - 9/21<br>MITM-3633863                 | Land Rates                    |                          | \$377.0             |
|                                             | MITM-3633863<br>MITM-3633863                | Repairs<br>Repairs            |                          | -\$128.9<br>\$128.9 |
|                                             |                                             |                               |                          |                     |
| Closing Balance                             |                                             |                               |                          | \$0.00              |
| Debts are due                               | in accordance with the                      | Due Date on the Tax invoice.  |                          |                     |
|                                             | t acts as a Tax Invoice<br>ion includes GST |                               |                          |                     |
| <ul> <li>This transact</li> </ul>           | includes GST                                |                               |                          |                     |
|                                             |                                             |                               |                          |                     |
|                                             |                                             |                               |                          |                     |
|                                             |                                             |                               |                          |                     |
|                                             |                                             |                               |                          |                     |
|                                             |                                             |                               |                          |                     |
|                                             |                                             |                               |                          |                     |

PROPERTY REF 11223344: 100 SMITH STREET SOUTH BRISBANE QLD 4101

property is close to being handed back or is uninhabitable