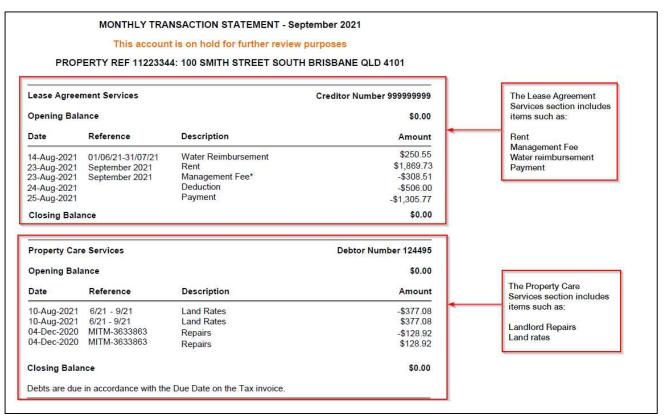

|                                             |                                             |                               | Defence Ho               | DH/                 |
|---------------------------------------------|---------------------------------------------|-------------------------------|--------------------------|---------------------|
| S & S CITIZEN<br>1 SAMPLE WAY               |                                             |                               | Date of issue:           | 31-Aug-202          |
| TESTERLAN                                   | D NSW 2999                                  |                               |                          |                     |
|                                             | MONTHLY TRA                                 | NSACTION STATEMENT -          | September 2021           |                     |
|                                             | This account                                | t is on hold for further revi | iew purposes             |                     |
| PROP                                        | ERTY REF 1122334                            | 4: 100 SMITH STREET SO        | UTH BRISBANE QL          | D 4101              |
| Lease Agreement Services                    |                                             |                               | Creditor Number 99999999 |                     |
| Opening Bala                                | ance                                        |                               |                          | \$0.0               |
| Date                                        | Reference                                   | Description                   |                          | Amoun               |
| 14-Aug-2021                                 | 01/06/21-31/07/21                           | Water Reimbursement           |                          | \$250.5             |
| 23-Aug-2021                                 | September 2021                              | Rent                          |                          | \$1,869.7           |
|                                             | September 2021                              | Management Fee*               |                          | -\$308.5            |
| 24-Aug-2021                                 |                                             | Deduction<br>Payment          |                          | -\$506.0            |
| 25-Aug-2021                                 |                                             | Payment                       |                          | -\$1,305.7          |
| <b>Closing Bala</b>                         | nce                                         |                               |                          | \$0.0               |
| Payment to your bank account on 25-Aug-2021 |                                             |                               |                          | \$1,305.7           |
| Property Can                                | e Services                                  |                               | Debtor N                 | umber 12449         |
| Opening Balance                             |                                             |                               |                          | \$0.0               |
| Date                                        | Reference                                   | Description                   |                          | Amoun               |
| 10-Aug-2021                                 | 6/21 - 9/21                                 | Land Rates                    |                          | -\$377.0            |
| 10-Aug-2021                                 | 6/21 - 9/21<br>MITM-3633863                 | Land Rates                    |                          | \$377.0             |
|                                             | MITM-3633863<br>MITM-3633863                | Repairs<br>Repairs            |                          | -\$128.9<br>\$128.9 |
|                                             |                                             |                               |                          |                     |
| Closing Balance                             |                                             |                               |                          | \$0.00              |
| Debts are due                               | in accordance with the                      | Due Date on the Tax invoice.  |                          |                     |
|                                             | t acts as a Tax Invoice<br>ion includes GST |                               |                          |                     |
| <ul> <li>This transact</li> </ul>           | includes GST                                |                               |                          |                     |
|                                             |                                             |                               |                          |                     |
|                                             |                                             |                               |                          |                     |
|                                             |                                             |                               |                          |                     |
|                                             |                                             |                               |                          |                     |
|                                             |                                             |                               |                          |                     |
|                                             |                                             |                               |                          |                     |