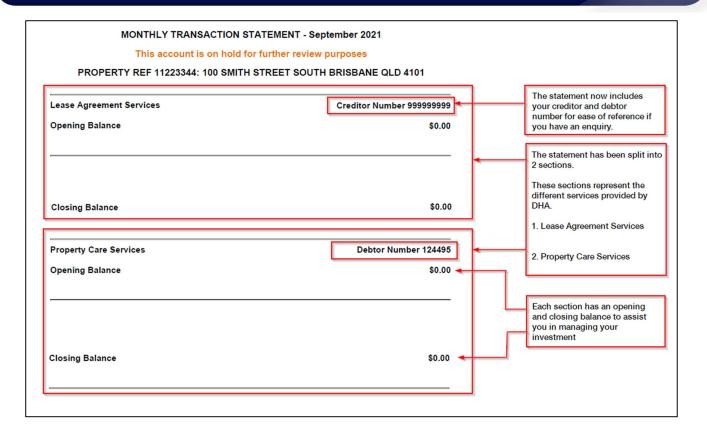

|                                             |                                             |                               | Defence Ho               | DH/                 |
|---------------------------------------------|---------------------------------------------|-------------------------------|--------------------------|---------------------|
| S & S CITIZEN<br>1 SAMPLE WAY               |                                             |                               | Date of issue:           | 31-Aug-202          |
| TESTERLAN                                   | D NSW 2999                                  |                               |                          |                     |
|                                             | MONTHLY TRA                                 | NSACTION STATEMENT -          | September 2021           |                     |
|                                             | This account                                | t is on hold for further revi | iew purposes             |                     |
| PROP                                        | ERTY REF 1122334                            | 4: 100 SMITH STREET SO        | UTH BRISBANE QL          | D 4101              |
| Lease Agreement Services                    |                                             |                               | Creditor Number 99999999 |                     |
| Opening Bala                                | ance                                        |                               |                          | \$0.0               |
| Date                                        | Reference                                   | Description                   |                          | Amoun               |
| 14-Aug-2021                                 | 01/06/21-31/07/21                           | Water Reimbursement           |                          | \$250.5             |
| 23-Aug-2021                                 | September 2021                              | Rent                          |                          | \$1,869.7           |
|                                             | September 2021                              | Management Fee*               |                          | -\$308.5            |
| 24-Aug-2021                                 |                                             | Deduction<br>Payment          |                          | -\$506.0            |
| 25-Aug-2021                                 |                                             | Payment                       |                          | -\$1,305.7          |
| <b>Closing Bala</b>                         | nce                                         |                               |                          | \$0.0               |
| Payment to your bank account on 25-Aug-2021 |                                             |                               |                          | \$1,305.7           |
| Property Can                                | e Services                                  |                               | Debtor N                 | umber 12449         |
| Opening Balance                             |                                             |                               |                          | \$0.0               |
| Date                                        | Reference                                   | Description                   |                          | Amoun               |
| 10-Aug-2021                                 | 6/21 - 9/21                                 | Land Rates                    |                          | -\$377.0            |
| 10-Aug-2021                                 | 6/21 - 9/21<br>MITM-3633863                 | Land Rates                    |                          | \$377.0             |
|                                             | MITM-3633863<br>MITM-3633863                | Repairs<br>Repairs            |                          | -\$128.9<br>\$128.9 |
|                                             |                                             |                               |                          |                     |
| Closing Balance                             |                                             |                               |                          | \$0.00              |
| Debts are due                               | in accordance with the                      | Due Date on the Tax invoice.  |                          |                     |
|                                             | t acts as a Tax Invoice<br>ion includes GST |                               |                          |                     |
| <ul> <li>This transact</li> </ul>           | includes GST                                |                               |                          |                     |
|                                             |                                             |                               |                          |                     |
|                                             |                                             |                               |                          |                     |
|                                             |                                             |                               |                          |                     |
|                                             |                                             |                               |                          |                     |
|                                             |                                             |                               |                          |                     |
|                                             |                                             |                               |                          |                     |