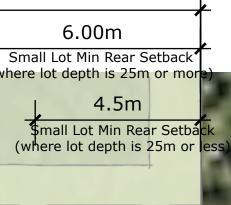

| TYPICAL LOT DETAILS:                                                                                                                                                                                                                                                                                                                                                                                                                                                                                                                                                                                                                                                                                                                                                                                                                                 |                                                                             |                                           |                                |
|------------------------------------------------------------------------------------------------------------------------------------------------------------------------------------------------------------------------------------------------------------------------------------------------------------------------------------------------------------------------------------------------------------------------------------------------------------------------------------------------------------------------------------------------------------------------------------------------------------------------------------------------------------------------------------------------------------------------------------------------------------------------------------------------------------------------------------------------------|-----------------------------------------------------------------------------|-------------------------------------------|--------------------------------|
| Lot Description:<br>Dimensions:<br>Width (Road Frontage) 11.9m                                                                                                                                                                                                                                                                                                                                                                                                                                                                                                                                                                                                                                                                                                                                                                                       | <u>e</u>                                                                    | 25.75m                                    |                                |
| Depth 25.75m                                                                                                                                                                                                                                                                                                                                                                                                                                                                                                                                                                                                                                                                                                                                                                                                                                         |                                                                             | Lot Depth (fixed)                         | 1                              |
| Area: 306m2                                                                                                                                                                                                                                                                                                                                                                                                                                                                                                                                                                                                                                                                                                                                                                                                                                          | 5.5m                                                                        |                                           |                                |
| Area: 306m2<br>Typical Change in Levels:<br>Depth: 1.5m<br>Width: 0.9-1.1m<br>BCC Small Lot Code Compliance:<br>Minimum Setbacks:<br>Rear Setback >25m lot depth: 6m<br>(<25m lot depth 4.5m & build height >4.5m<br>3m if build height <4.5m)<br>Front Setback:<br>Habitable Areas: 3m<br>Garage: 5.5m<br>(habitable area over garage must sit forward 1m)<br>Side Setbacks:<br>Generally 1m for Habitable Spaces<br>0.5m so long as wall <9m<br>0m where matching the adjoining wall setback<br>Height above Ground Level:<br>Side and rear walls: 7.5m<br>Increasing at no more than 30 degrees to a<br>maximum building height of 9.5m<br>Max Allowable Site Cover:<br>60% = 185m2<br>(max achievable site cover based on setbacks<br>160m2 (assumes 6m wide garage))<br>DHA Spec 6:<br>Min Outdoor Space = 6mx4m<br>Covered Outdoor Space: 15m2 | Small Lot Min Setback for Garage<br>3.00m<br>Small Lot Min<br>Front Setback | BCC Small Lot Compliant Building Envelope | DHA Min.<br>Covered<br>Outdoor |