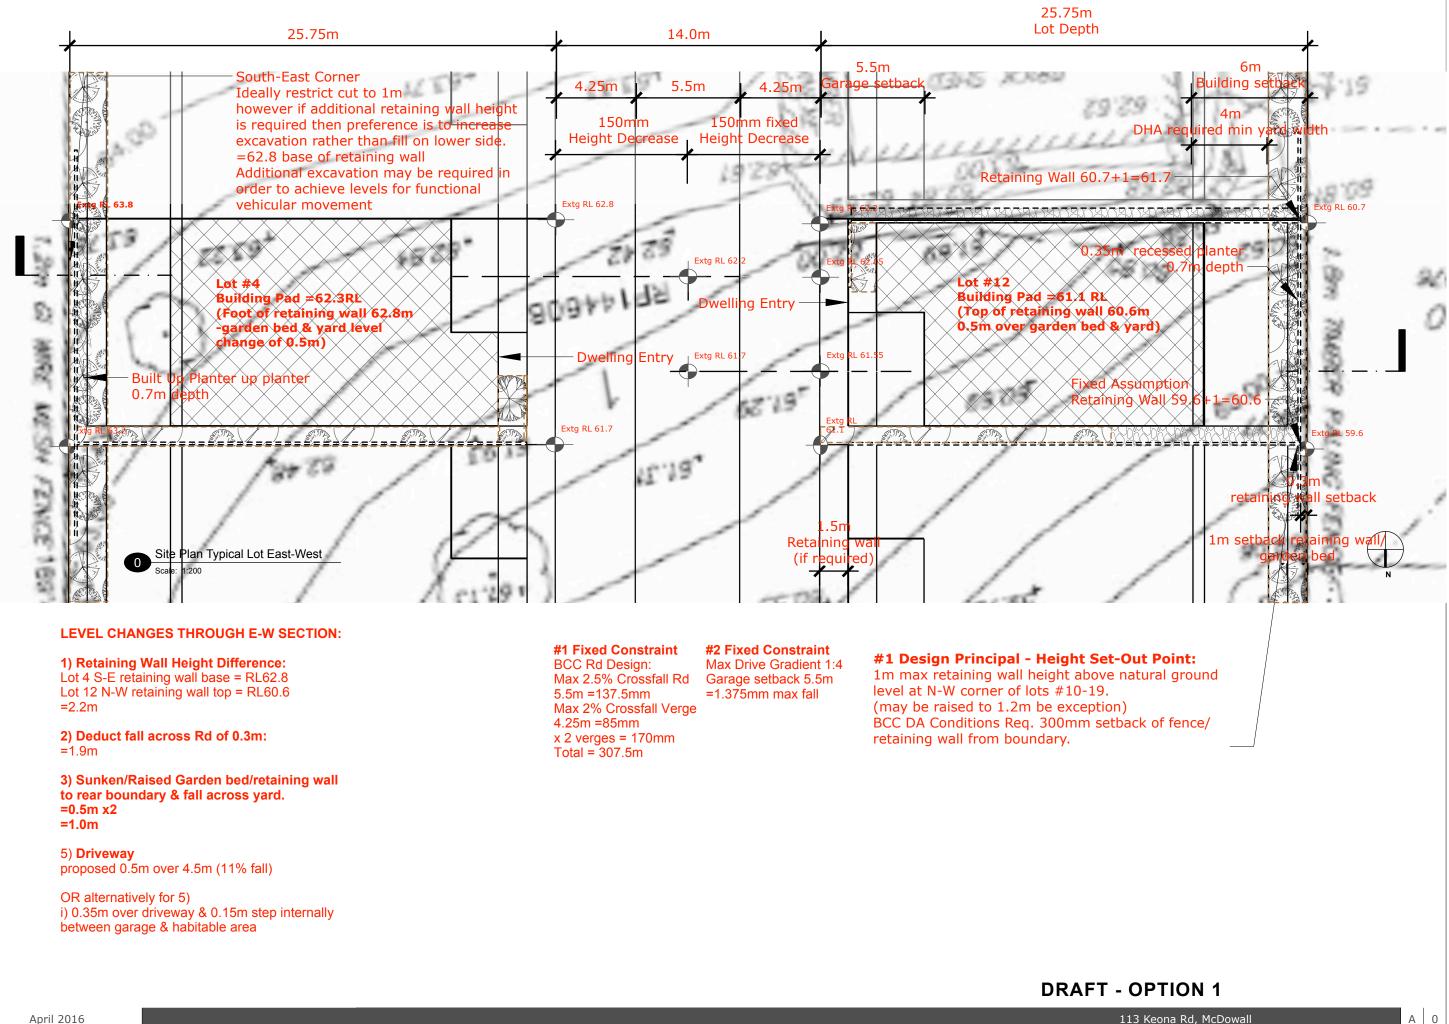

| TYPICAL LOT DETAILS:                                                                                                                                                                                                                                                                                                                                                                                                                                                                                                                                                                                                                                                                                                                                                                                                                                 |                                                                             |                                           |                                |
|------------------------------------------------------------------------------------------------------------------------------------------------------------------------------------------------------------------------------------------------------------------------------------------------------------------------------------------------------------------------------------------------------------------------------------------------------------------------------------------------------------------------------------------------------------------------------------------------------------------------------------------------------------------------------------------------------------------------------------------------------------------------------------------------------------------------------------------------------|-----------------------------------------------------------------------------|-------------------------------------------|--------------------------------|
| Lot Description:<br>Dimensions:<br>Width (Road Frontage) 11.9m                                                                                                                                                                                                                                                                                                                                                                                                                                                                                                                                                                                                                                                                                                                                                                                       | <u>e</u>                                                                    | 25.75m                                    |                                |
| Depth 25.75m                                                                                                                                                                                                                                                                                                                                                                                                                                                                                                                                                                                                                                                                                                                                                                                                                                         |                                                                             | Lot Depth (fixed)                         | 1                              |
| Area: 306m2                                                                                                                                                                                                                                                                                                                                                                                                                                                                                                                                                                                                                                                                                                                                                                                                                                          | 5.5m                                                                        |                                           |                                |
| Area: 306m2<br>Typical Change in Levels:<br>Depth: 1.5m<br>Width: 0.9-1.1m<br>BCC Small Lot Code Compliance:<br>Minimum Setbacks:<br>Rear Setback >25m lot depth: 6m<br>(<25m lot depth 4.5m & build height >4.5m<br>3m if build height <4.5m)<br>Front Setback:<br>Habitable Areas: 3m<br>Garage: 5.5m<br>(habitable area over garage must sit forward 1m)<br>Side Setbacks:<br>Generally 1m for Habitable Spaces<br>0.5m so long as wall <9m<br>0m where matching the adjoining wall setback<br>Height above Ground Level:<br>Side and rear walls: 7.5m<br>Increasing at no more than 30 degrees to a<br>maximum building height of 9.5m<br>Max Allowable Site Cover:<br>60% = 185m2<br>(max achievable site cover based on setbacks<br>160m2 (assumes 6m wide garage))<br>DHA Spec 6:<br>Min Outdoor Space = 6mx4m<br>Covered Outdoor Space: 15m2 | Small Lot Min Setback for Garage<br>3.00m<br>Small Lot Min<br>Front Setback | BCC Small Lot Compliant Building Envelope | DHA Min.<br>Covered<br>Outdoor |