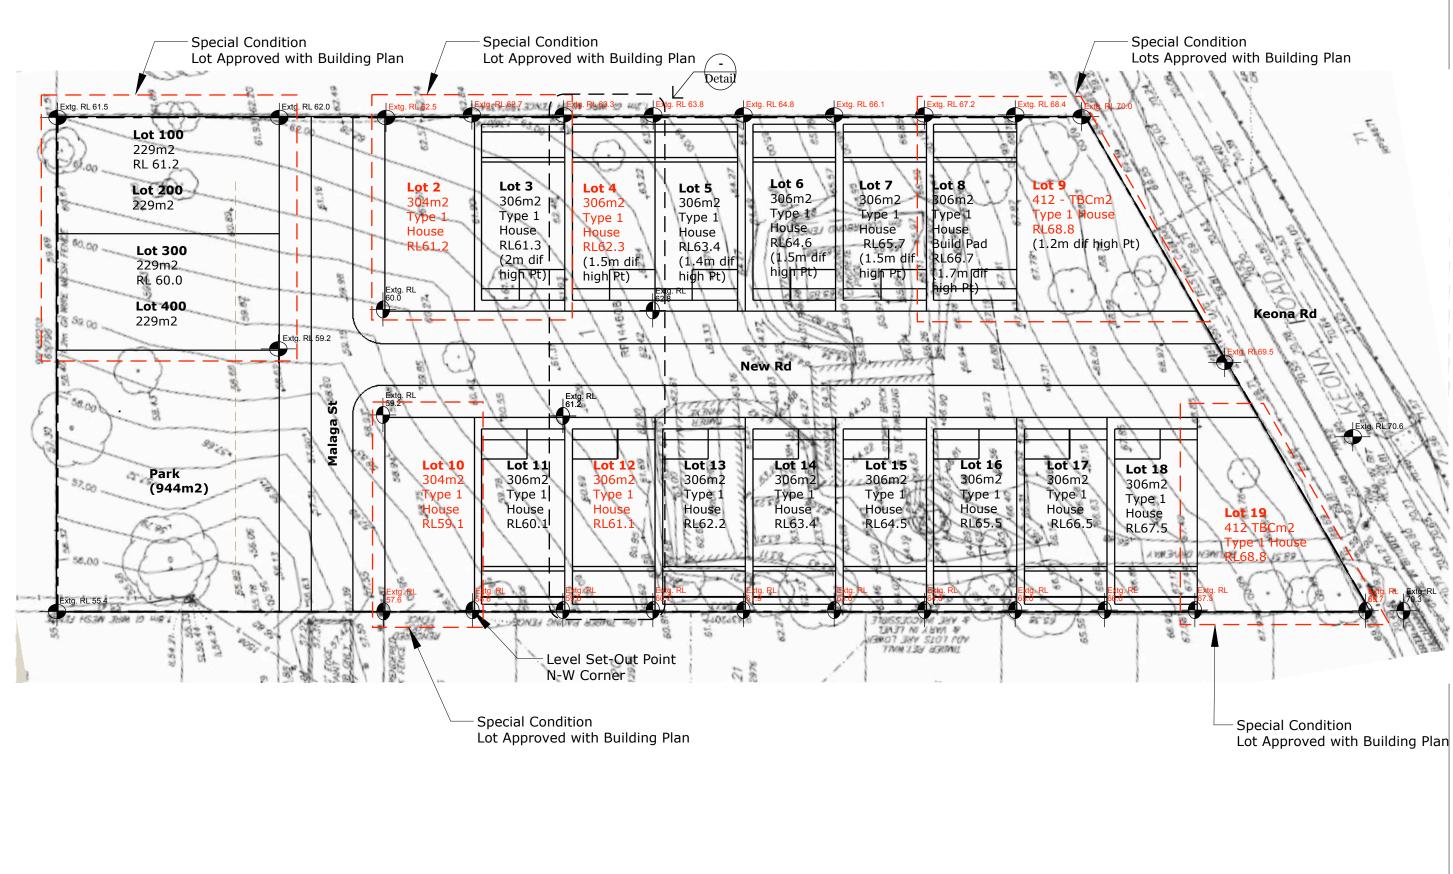

| TYPICAL LOT DETAILS:                                                                                                                                                                                                                                                                                                                                                                                                                                                                                                                                                                                                                                                                                                                                                                                                                                 |                                                                             |                                           |                                |
|------------------------------------------------------------------------------------------------------------------------------------------------------------------------------------------------------------------------------------------------------------------------------------------------------------------------------------------------------------------------------------------------------------------------------------------------------------------------------------------------------------------------------------------------------------------------------------------------------------------------------------------------------------------------------------------------------------------------------------------------------------------------------------------------------------------------------------------------------|-----------------------------------------------------------------------------|-------------------------------------------|--------------------------------|
| Lot Description:<br>Dimensions:<br>Width (Road Frontage) 11.9m                                                                                                                                                                                                                                                                                                                                                                                                                                                                                                                                                                                                                                                                                                                                                                                       | <u>e</u>                                                                    | 25.75m                                    |                                |
| Depth 25.75m                                                                                                                                                                                                                                                                                                                                                                                                                                                                                                                                                                                                                                                                                                                                                                                                                                         |                                                                             | Lot Depth (fixed)                         | 1                              |
| Area: 306m2                                                                                                                                                                                                                                                                                                                                                                                                                                                                                                                                                                                                                                                                                                                                                                                                                                          | 5.5m                                                                        |                                           |                                |
| Area: 306m2<br>Typical Change in Levels:<br>Depth: 1.5m<br>Width: 0.9-1.1m<br>BCC Small Lot Code Compliance:<br>Minimum Setbacks:<br>Rear Setback >25m lot depth: 6m<br>(<25m lot depth 4.5m & build height >4.5m<br>3m if build height <4.5m)<br>Front Setback:<br>Habitable Areas: 3m<br>Garage: 5.5m<br>(habitable area over garage must sit forward 1m)<br>Side Setbacks:<br>Generally 1m for Habitable Spaces<br>0.5m so long as wall <9m<br>0m where matching the adjoining wall setback<br>Height above Ground Level:<br>Side and rear walls: 7.5m<br>Increasing at no more than 30 degrees to a<br>maximum building height of 9.5m<br>Max Allowable Site Cover:<br>60% = 185m2<br>(max achievable site cover based on setbacks<br>160m2 (assumes 6m wide garage))<br>DHA Spec 6:<br>Min Outdoor Space = 6mx4m<br>Covered Outdoor Space: 15m2 | Small Lot Min Setback for Garage<br>3.00m<br>Small Lot Min<br>Front Setback | BCC Small Lot Compliant Building Envelope | DHA Min.<br>Covered<br>Outdoor |