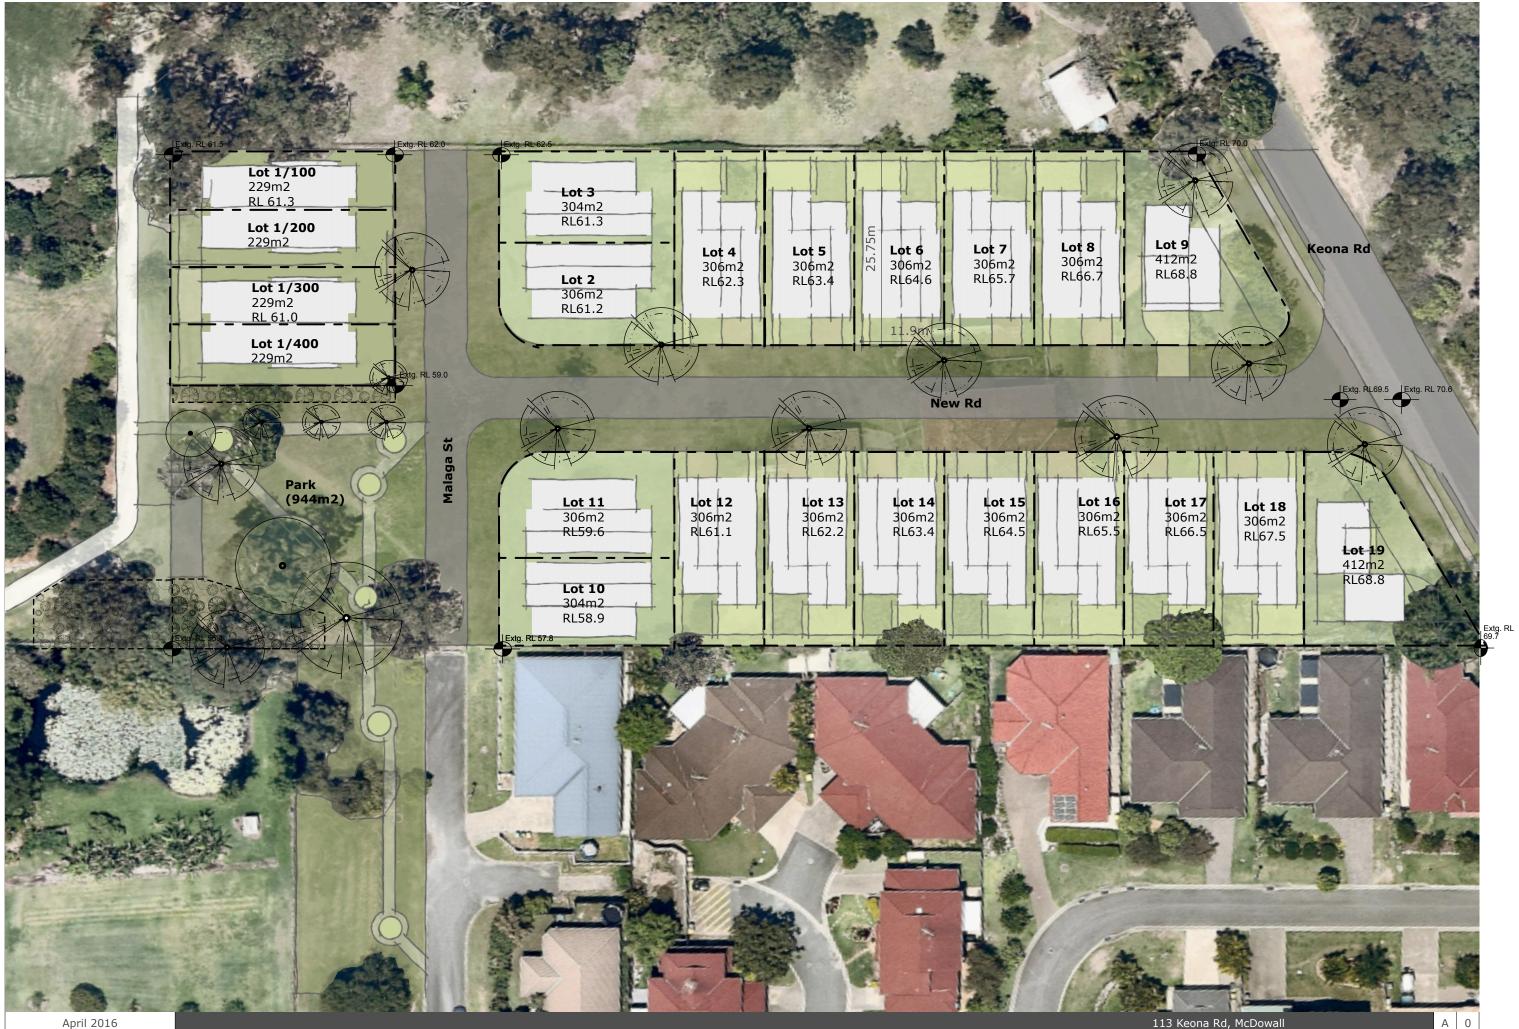

| TYPICAL LOT DETAILS:                                                                                                                                                                                                                                                                                                                                                                                                                                                                                                                                                                                                                                                                                                                                                                                                                                 |                                                                             |                                           |                                |
|------------------------------------------------------------------------------------------------------------------------------------------------------------------------------------------------------------------------------------------------------------------------------------------------------------------------------------------------------------------------------------------------------------------------------------------------------------------------------------------------------------------------------------------------------------------------------------------------------------------------------------------------------------------------------------------------------------------------------------------------------------------------------------------------------------------------------------------------------|-----------------------------------------------------------------------------|-------------------------------------------|--------------------------------|
| Lot Description:<br>Dimensions:<br>Width (Road Frontage) 11.9m                                                                                                                                                                                                                                                                                                                                                                                                                                                                                                                                                                                                                                                                                                                                                                                       | <u>e</u>                                                                    | 25.75m                                    |                                |
| Depth 25.75m                                                                                                                                                                                                                                                                                                                                                                                                                                                                                                                                                                                                                                                                                                                                                                                                                                         |                                                                             | Lot Depth (fixed)                         | 1                              |
| Area: 306m2                                                                                                                                                                                                                                                                                                                                                                                                                                                                                                                                                                                                                                                                                                                                                                                                                                          | 5.5m                                                                        |                                           |                                |
| Area: 306m2<br>Typical Change in Levels:<br>Depth: 1.5m<br>Width: 0.9-1.1m<br>BCC Small Lot Code Compliance:<br>Minimum Setbacks:<br>Rear Setback >25m lot depth: 6m<br>(<25m lot depth 4.5m & build height >4.5m<br>3m if build height <4.5m)<br>Front Setback:<br>Habitable Areas: 3m<br>Garage: 5.5m<br>(habitable area over garage must sit forward 1m)<br>Side Setbacks:<br>Generally 1m for Habitable Spaces<br>0.5m so long as wall <9m<br>0m where matching the adjoining wall setback<br>Height above Ground Level:<br>Side and rear walls: 7.5m<br>Increasing at no more than 30 degrees to a<br>maximum building height of 9.5m<br>Max Allowable Site Cover:<br>60% = 185m2<br>(max achievable site cover based on setbacks<br>160m2 (assumes 6m wide garage))<br>DHA Spec 6:<br>Min Outdoor Space = 6mx4m<br>Covered Outdoor Space: 15m2 | Small Lot Min Setback for Garage<br>3.00m<br>Small Lot Min<br>Front Setback | BCC Small Lot Compliant Building Envelope | DHA Min.<br>Covered<br>Outdoor |