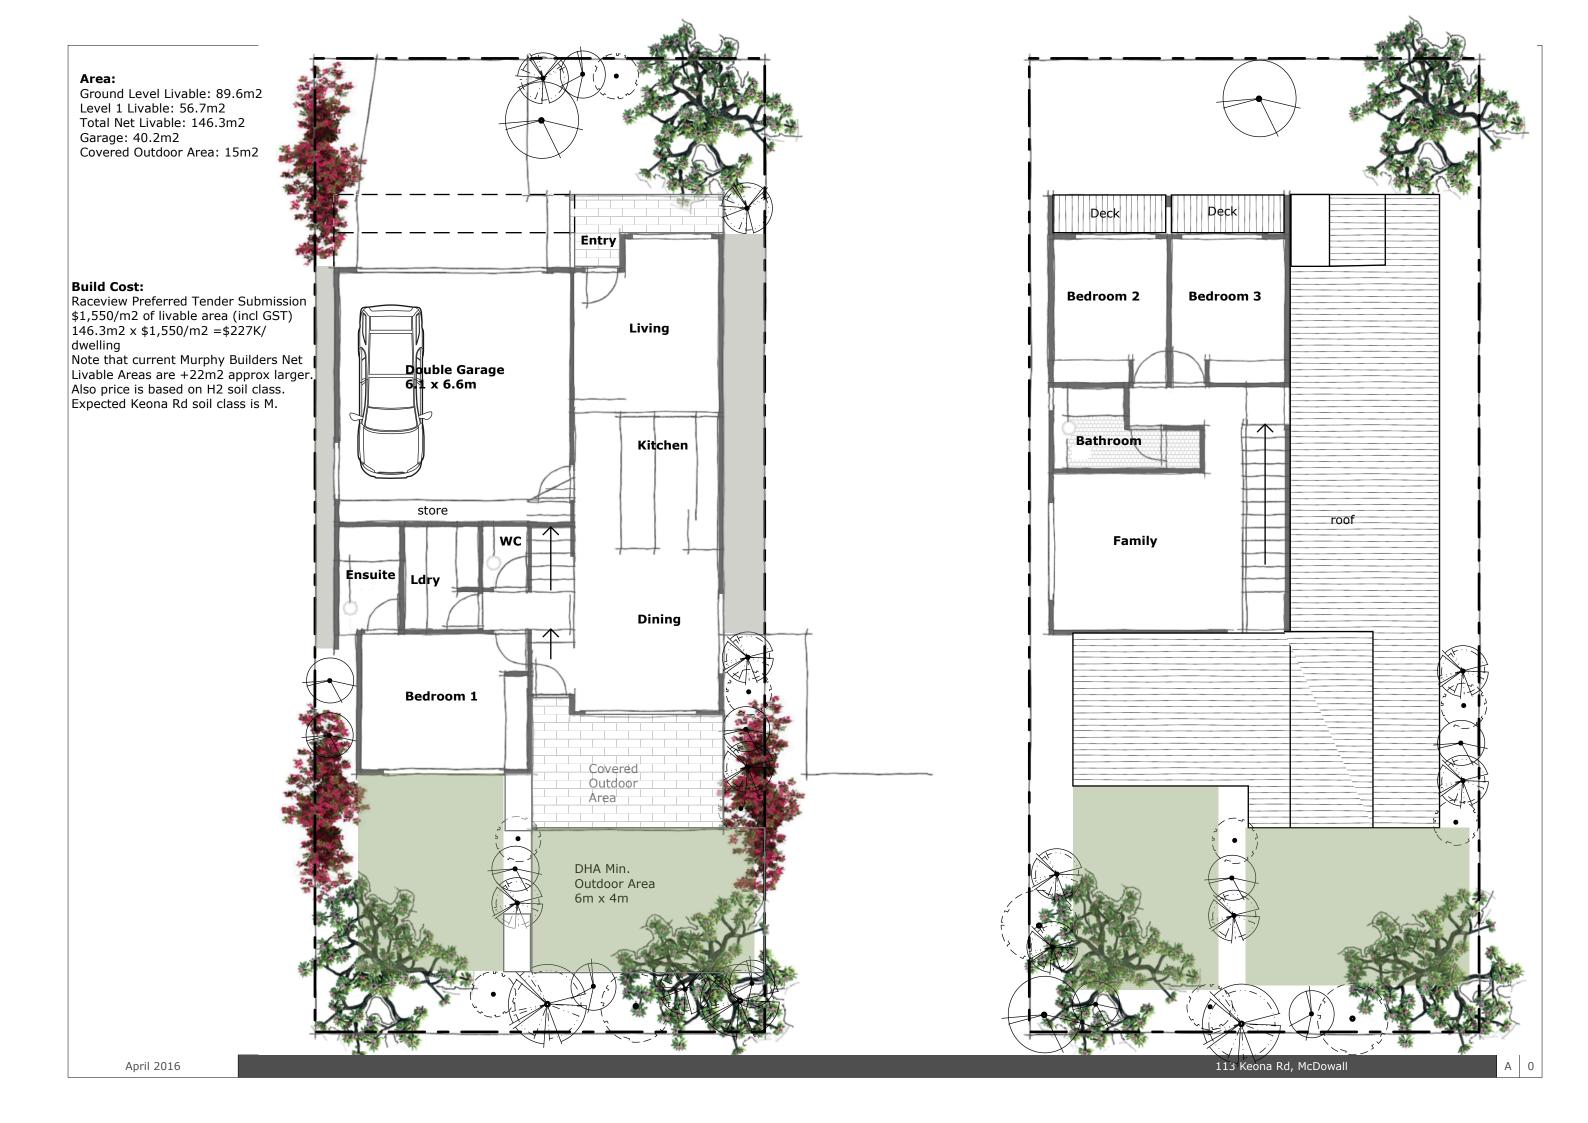

| TYPICAL LOT DETAILS:                                                                                                                                                                                                                                                                                                                                                                                                                                                                                                                                                                                                                                                                                                                                                                                                                                 |                                                                             |                                           |                                |
|------------------------------------------------------------------------------------------------------------------------------------------------------------------------------------------------------------------------------------------------------------------------------------------------------------------------------------------------------------------------------------------------------------------------------------------------------------------------------------------------------------------------------------------------------------------------------------------------------------------------------------------------------------------------------------------------------------------------------------------------------------------------------------------------------------------------------------------------------|-----------------------------------------------------------------------------|-------------------------------------------|--------------------------------|
| Lot Description:<br>Dimensions:<br>Width (Road Frontage) 11.9m                                                                                                                                                                                                                                                                                                                                                                                                                                                                                                                                                                                                                                                                                                                                                                                       | <u>e</u>                                                                    | 25.75m                                    |                                |
| Depth 25.75m                                                                                                                                                                                                                                                                                                                                                                                                                                                                                                                                                                                                                                                                                                                                                                                                                                         |                                                                             | Lot Depth (fixed)                         | 1                              |
| Area: 306m2                                                                                                                                                                                                                                                                                                                                                                                                                                                                                                                                                                                                                                                                                                                                                                                                                                          | 5.5m                                                                        |                                           |                                |
| Area: 306m2<br>Typical Change in Levels:<br>Depth: 1.5m<br>Width: 0.9-1.1m<br>BCC Small Lot Code Compliance:<br>Minimum Setbacks:<br>Rear Setback >25m lot depth: 6m<br>(<25m lot depth 4.5m & build height >4.5m<br>3m if build height <4.5m)<br>Front Setback:<br>Habitable Areas: 3m<br>Garage: 5.5m<br>(habitable area over garage must sit forward 1m)<br>Side Setbacks:<br>Generally 1m for Habitable Spaces<br>0.5m so long as wall <9m<br>0m where matching the adjoining wall setback<br>Height above Ground Level:<br>Side and rear walls: 7.5m<br>Increasing at no more than 30 degrees to a<br>maximum building height of 9.5m<br>Max Allowable Site Cover:<br>60% = 185m2<br>(max achievable site cover based on setbacks<br>160m2 (assumes 6m wide garage))<br>DHA Spec 6:<br>Min Outdoor Space = 6mx4m<br>Covered Outdoor Space: 15m2 | Small Lot Min Setback for Garage<br>3.00m<br>Small Lot Min<br>Front Setback | BCC Small Lot Compliant Building Envelope | DHA Min.<br>Covered<br>Outdoor |

DHA Min. Outdoor Area 6m x 4m

A 0

И