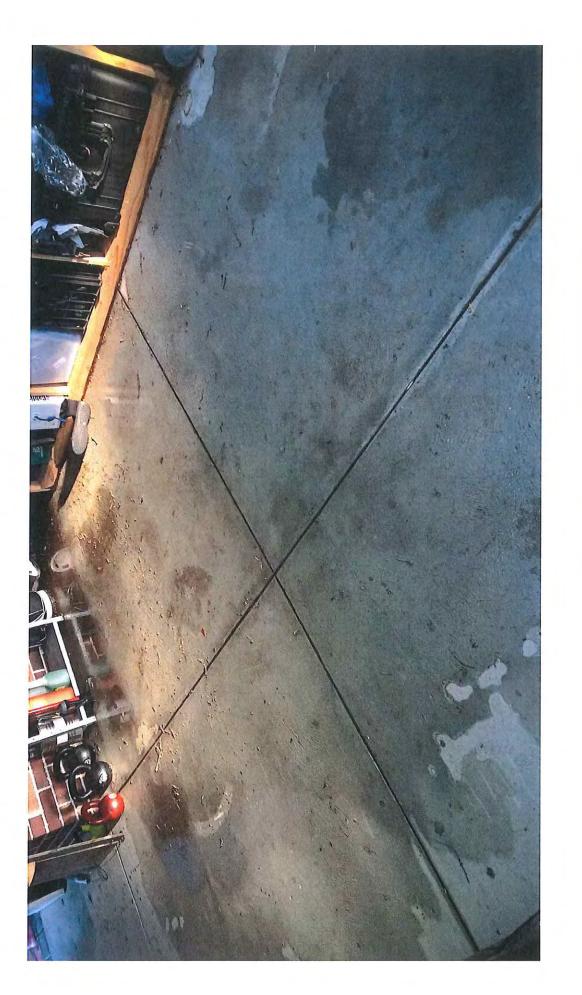

| floc<br>Fro<br>pipe<br>soa<br>sch<br>(as<br>(two<br>Les | sting down pipe not copping with excess water &<br>ding garage & surrounding area.<br>Int right corner of garage - Install one additional down<br>a in suitable area at front of property. Installation of<br>k well included. Match existing style & colour<br>eme.<br>pe \$47 quote \$47<br>o orders raised for same job as 50% DHA cost & 50%<br>sor cost)<br>ant - \$47 |  |
|---------------------------------------------------------|-----------------------------------------------------------------------------------------------------------------------------------------------------------------------------------------------------------------------------------------------------------------------------------------------------------------------------------------------------------------------------|--|
| Attachments<br>N/A                                      | View Media Details                                                                                                                                                                                                                                                                                                                                                          |  |
| Cancel                                                  |                                                                                                                                                                                                                                                                                                                                                                             |  |