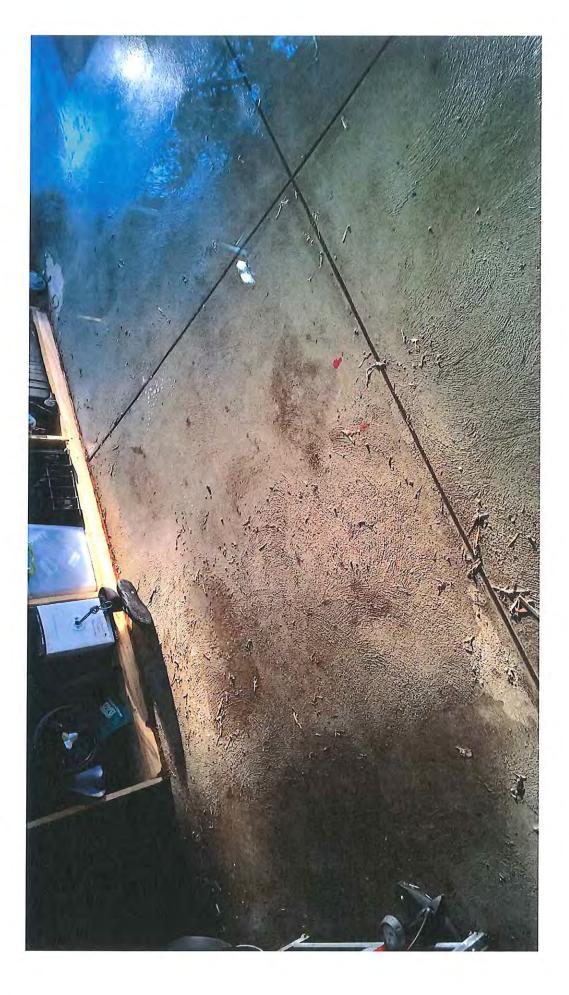

| floc<br>Fro<br>pipe<br>soa<br>sch<br>(as<br>(two<br>Les | sting down pipe not copping with excess water &<br>ding garage & surrounding area.<br>Int right corner of garage - Install one additional down<br>a in suitable area at front of property. Installation of<br>k well included. Match existing style & colour<br>eme.<br>pe \$47 quote \$47<br>o orders raised for same job as 50% DHA cost & 50%<br>sor cost)<br>ant - \$47 |  |
|---------------------------------------------------------|-----------------------------------------------------------------------------------------------------------------------------------------------------------------------------------------------------------------------------------------------------------------------------------------------------------------------------------------------------------------------------|--|
| Attachments<br>N/A                                      | View Media Details                                                                                                                                                                                                                                                                                                                                                          |  |
| Cancel                                                  |                                                                                                                                                                                                                                                                                                                                                                             |  |