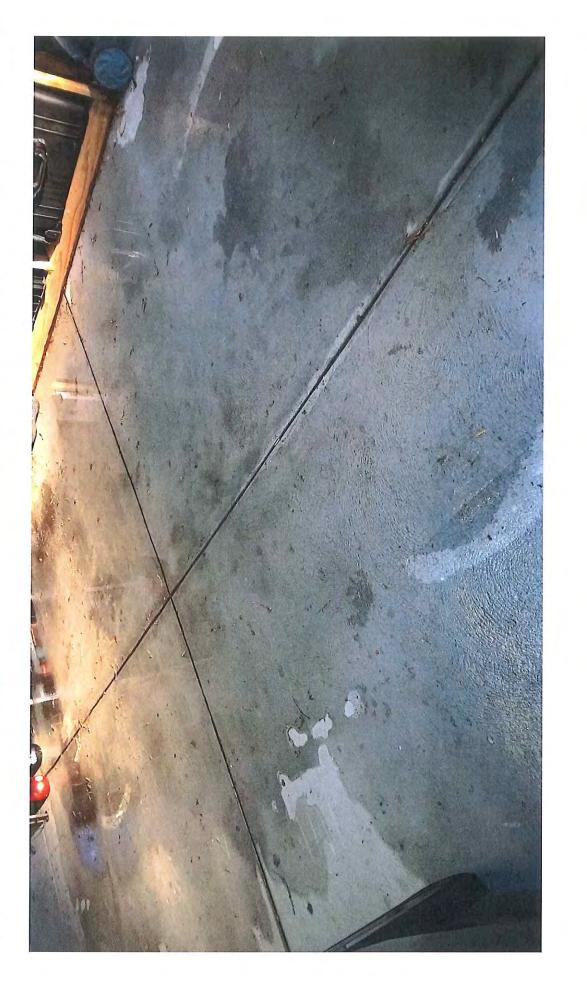

| floc<br>Fro<br>pipe<br>soa<br>sch<br>(as<br>(two<br>Les | sting down pipe not copping with excess water &<br>ding garage & surrounding area.<br>Int right corner of garage - Install one additional down<br>a in suitable area at front of property. Installation of<br>k well included. Match existing style & colour<br>eme.<br>pe \$47 quote \$47<br>o orders raised for same job as 50% DHA cost & 50%<br>sor cost)<br>ant - \$47 |  |
|---------------------------------------------------------|-----------------------------------------------------------------------------------------------------------------------------------------------------------------------------------------------------------------------------------------------------------------------------------------------------------------------------------------------------------------------------|--|
| Attachments<br>N/A                                      | View Media Details                                                                                                                                                                                                                                                                                                                                                          |  |
| Cancel                                                  |                                                                                                                                                                                                                                                                                                                                                                             |  |